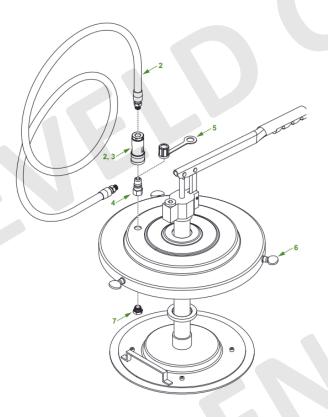

## Includes:

- Hand operated pump
- Follower plate for inside drum
- Hose
- Female Quick Coupler for end of hose
- Male Quick Coupler to fit to lid
- Dust Cap
- 1/4" BSP Nipple

Female Quick Coupler
Part No. F103083
This fitting comes with the
Manual Filler Pump.