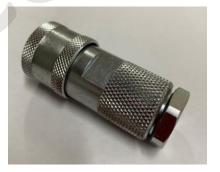

## Includes:

- Hand operated pump
- Follower plate for inside drum
- Hose
- Female Quick Coupler for end of hose
- Male Quick Coupler to fit to lid
- Dust Cap
- 1/4" BSP Nipple

Female Quick Coupler
Part No. F103083
This fitting comes with the
Manual Filler Pump.

Male Quick Coupler (Non Return)
Part No. F100056
This fitting is required on your
machine grease pump to connect
to the manual fill station.
This fitting does **NOT** come with
the Manual Filler Pump.