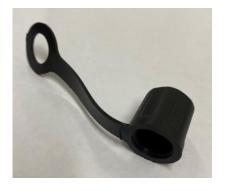

Dust Cap
Part No. F100258
To be fitted to Male Quick
Coupler on machine grease
pump.
This part does **NOT** come with
the Manual Filler Pump.