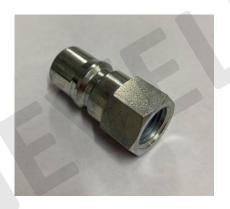

## Includes:

- Hand operated pump
- Follower plate for inside drum
- Hose
- Female Quick Coupler for end of hose
- Male Quick Coupler to fit to lid
- Dust Cap
- 1/4" BSP Nipple

Female Quick Coupler
Part No. F103083
This fitting comes with the
Manual Filler Pump.