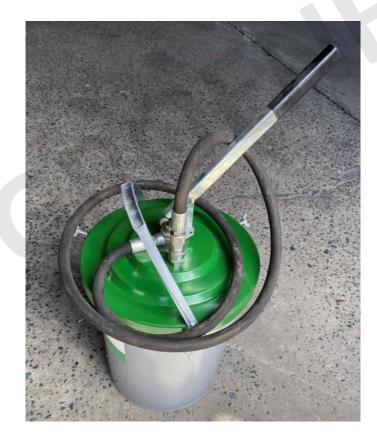

## Manual filler pump (Heavy Duty)

Complete Pump Part No. F121623

## Includes:

- Hand operated pump
- Follower plate for inside drum
- Hose
- Female Quick Coupler for end of hose
- Male Quick Coupler to fit to lid
- Dust Cap
- 1/4" BSP Nipple

Female Quick Coupler
Part No. F103083
This fitting comes with the
Manual Filler Pump.